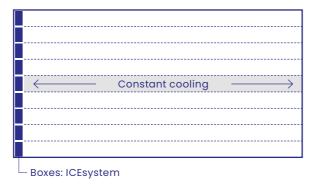

# ICEsystem - intelligent modular system

Our REALICE modules are positioned along the shorter side of the ice area, which is an unmistakable feature of a REALICE ice rink.

This sophisticated system, which can be made up of any combination of **modules, mats and connectors,** is the only innovative modular setup of its kind on the market. It offers endless possibilities for designing ice surfaces: even skateways or ice paths in which the modules are replaced by exposed aluminum tubes running along them.

# Modular & flexible

Our REALICE technology with its ICEsystem is one thing above all else: **flexible and efficient**. The length and shape of ice surfaces can be adapted easily at any time on account of the modular build, and can be installed on any subsurface.

ICEplus® mats also have a unique geometry. REALICE is the only manufacturer in the world to position the boxes on the shorter side of the ice rink without losing quality or energy. On the contrary our system offers:

- **50% less** boxes on average
- Ice rinks quicker to build and disassemble
- 25% more access area and accessible long sides
- Significant cost and energy savings