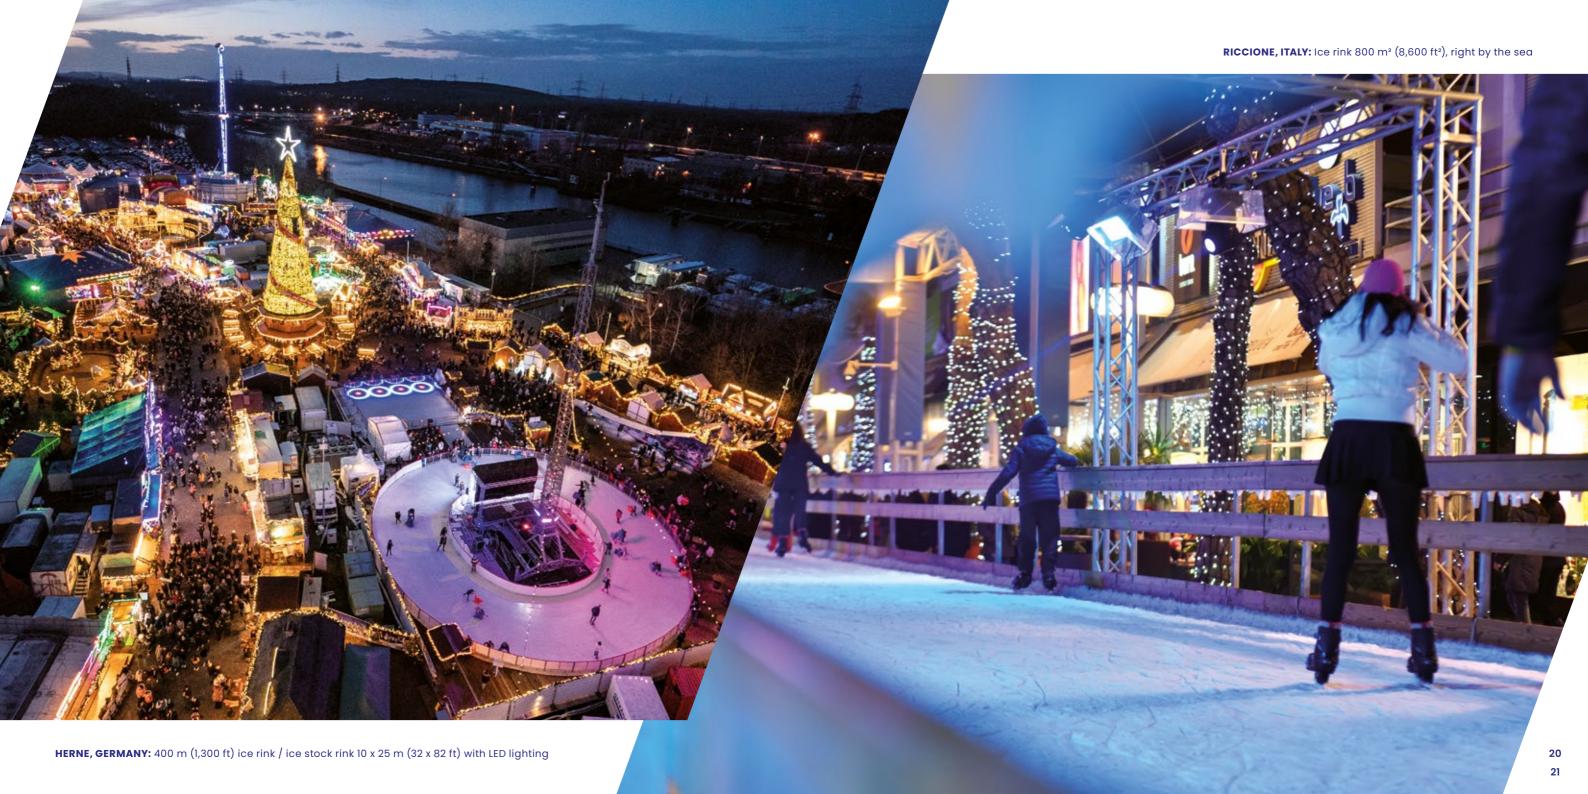

# Mobile Ice experience worlds

REALICE can use its sophisticated and patented technology to develop mobile ice experience worlds of any shape and size. These range from turnkey standard ice rinks, to ice adventure worlds covering over 10,000 m² (107,000 ft²). Ideal for seasonal attractions in cities and tourist destinations, or for semi-mobile ice rinks in sports and leisure facilities, REALICE offers custom solutions to every situation, from planning to implementation and management.

#### **CLASSIC ICE SURFACES**

Whether as a winter attraction for children and adults in a small town, an additional attraction at a hotel for its guests, or a Christmas market highlight – the traditional rectangular ice rink has always been a massive draw and is the perfect winter leisure offering, not least because of its unique atmosphere.

We can create any size of ice surface, including the surrounding barricade system. Ice skates, ice skating aids, and ice stocks can also be obtained from REALICE – including for rent. And we offer ice processing machines what will give you the very best ice quality.