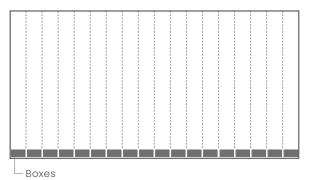

# ICEsystem - intelligent modular system

Our REALICE modules are positioned along the shorter side of the ice area, which is an unmistakable feature of a REALICE ice rink.

This sophisticated system, which can be made up of any combination of **modules, mats and connectors,** is the only innovative modular setup of its kind on the market. It offers endless possibilities for designing ice surfaces: even skateways or ice paths in which the modules are replaced by exposed aluminum tubes running along them.

# Modular & flexible

Our REALICE technology with its ICEsystem is one thing above all else: **flexible and efficient**. The length and shape of ice surfaces can be adapted easily at any time on account of the modular build, and can be installed on any subsurface.

ICEplus® mats also have a unique geometry. REALICE is the only manufacturer in the world to position the boxes on the shorter side of the ice rink without losing quality or energy. On the contrary our system offers:

- **50% less** boxes on average
- Ice rinks quicker to build and disassemble
- 25% more access area and accessible long sides
- Significant cost and energy savings