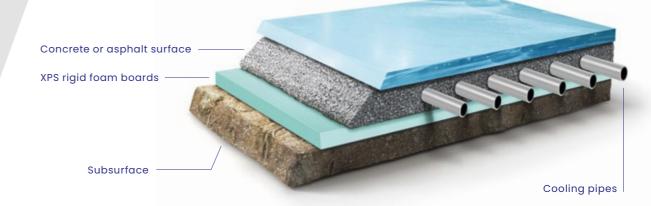

### **CONCRETE - ASPHALT**

The REALICE refrigeration system is concreted or asphalted into the floor itself. Refrigeration piping is installed by our team and prepared for concrete/asphalt pouring. Our construction method is based on years of experience and has been used in numerous stadiums throughout the world.

# Floor structure