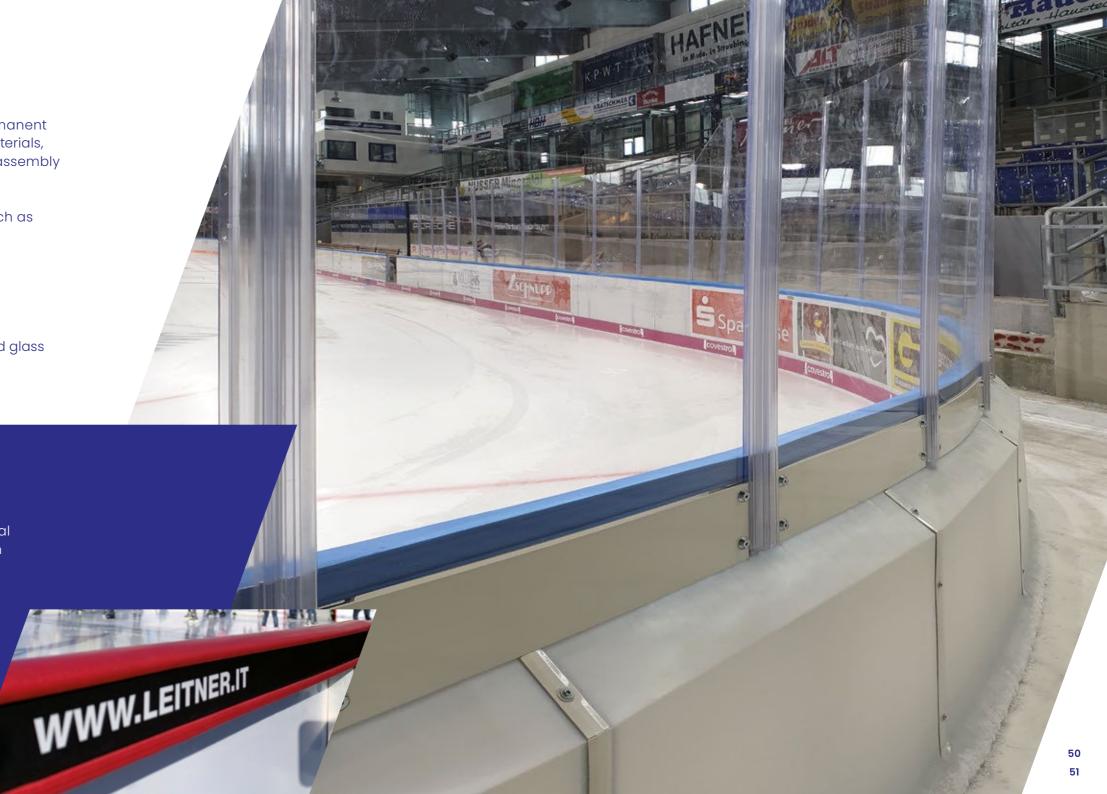

# **Dasher boards**

We also offer the right dasher boards for every mobile or permanent ice rink solution. All our solutions offer high durability, strong materials, the best possible protection for users, and concepts for quick assembly and disassembly.

For mobile rinks we offer dasher boards made of materials such as wood and white PE, and even transparent options.

#### **OUR RANGE INCLUDES:**

- Double and single hull dasher boards
- Doors for players and spectators
- Double gates (ice resurfacing access)
- Protective facilities for spectators featuring thermally tempered glass
- Player, penalty, and jury booths and benches
- Protection for billboards

# IMPACTOR® - PATENTED DASHER BOARD HANDRAIL

The globally patented IMPACTpro® system provides professional impact protection for barricades and absorbs shocks through its unique quality. This soft handrail can significantly reduce hand and head injuries.

- Embedded air chambers absorb shock
- Soft material with rounded edges
- Encloses all three sides of dasher boards
- Can carry advertising
- Custom designs available
- Integrated LED lighting