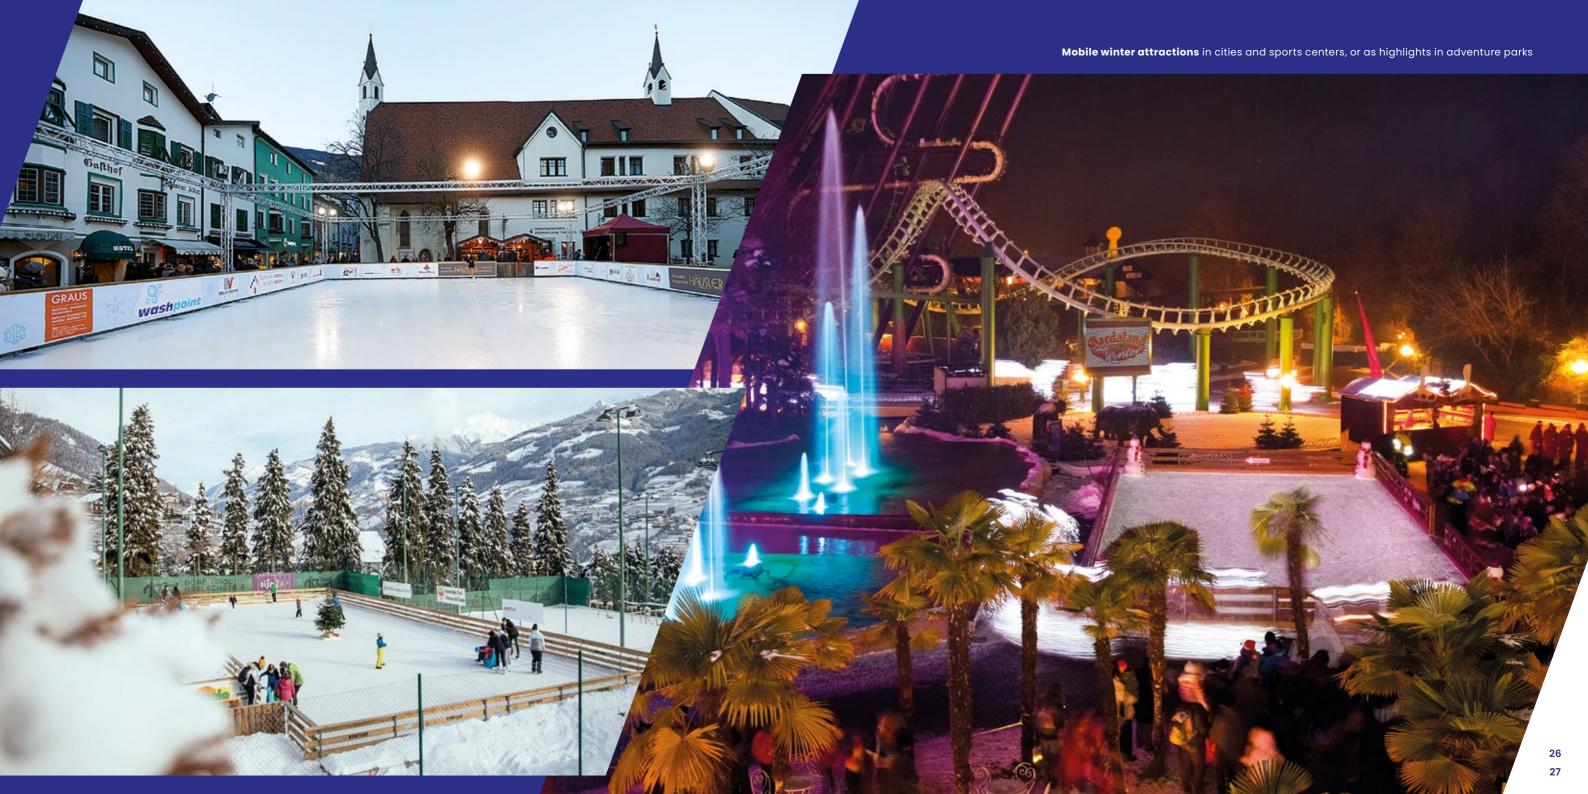

# Mobile Ice experience worlds

REALICE can use its sophisticated and patented technology to develop mobile ice experience worlds of any shape and size. These range from turnkey standard ice rinks, to ice adventure worlds covering over 10,000 m² (107,000 ft²). Ideal for seasonal attractions in cities and tourist destinations, or for semi-mobile ice rinks in sports and leisure facilities, REALICE offers custom solutions to every situation, from planning to implementation and management.

#### LIMITLESS ICE ADVENTURES

If you want to turn ice skating into a true experience and adventure, opt for what we call 'ice paths', which can be designed and built any way you like. A REALICE adventure world is above all flexible. Every year its ice technology can be turned in new shapes and sizes: 180-degree curves, circular paths, ice surfaces on several levels including inclines and declines... the list goes on.

We work with our customers to develop genuine attractions that suit the conditions of the location as well as their own particular ideas and wishes. In addition to offering all the equipment, we have an international network of partners who can deliver impressive lighting and sound concepts, among other things.