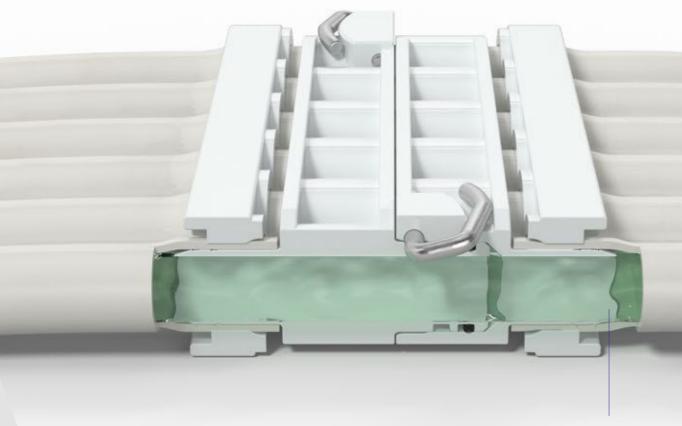

# ICEplus® & ICEconnect

Because its cooling tubes have larger inner diameters, our white cooling mat system ICEplus® guarantees lower energy consumption as well as demonstrably better-quality ice. They are UV-resistant and the ice formation process is many times faster than with conventional systems. ICEplus® is available in different lengths and can be connected quickly and safely using our intelligent ICEconnect connector. And it guarantees perfect flow, as well as perfect ice.

# ICEsystem - intelligent modular system

Our REALICE modules are positioned along the shorter side of the ice area, which is an unmistakable feature of a REALICE ice rink.

This sophisticated system, which can be made up of any combination of **modules, mats and connectors,** is the only innovative modular setup of its kind on the market. It offers endless possibilities for designing ice surfaces: even skateways or ice paths in which the modules are replaced by exposed aluminum tubes running along them.

# Modular & flexible

Our REALICE technology with its ICEsystem is one thing above all else: **flexible and efficient**. The length and shape of ice surfaces can be adapted easily at any time on account of the modular build, and can be installed on any subsurface.

ICEplus® mats also have a unique geometry. REALICE is the only manufacturer in the world to position the boxes on the shorter side of the ice rink without losing quality or energy. On the contrary our system offers: