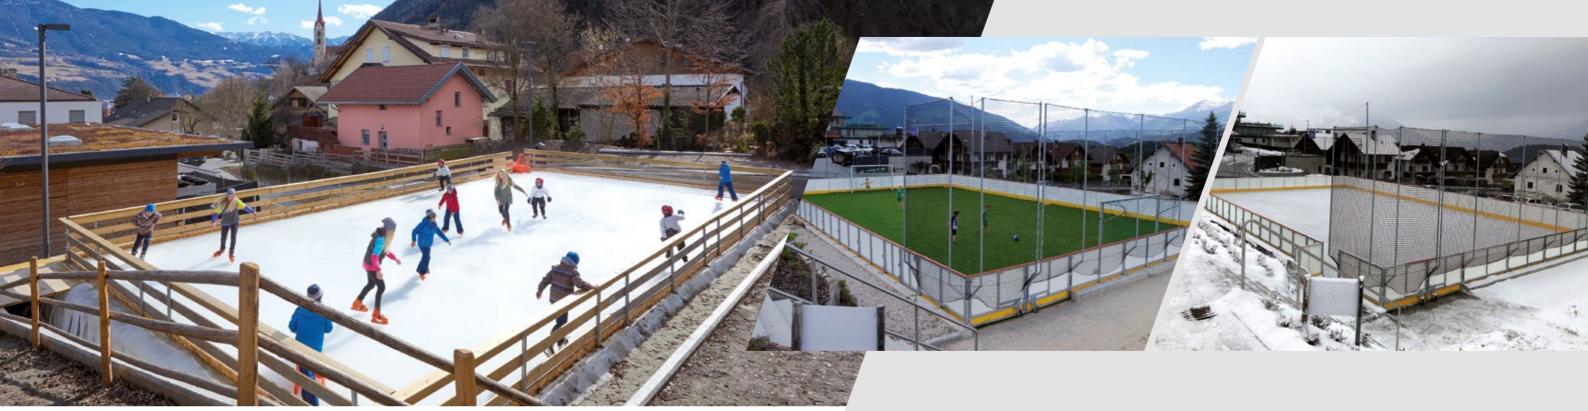

# Permanent

# Ice rinks

Sports facilities come in all shapes and sizes, and REALICE has specialized over the years in planning and installing ice rink solutions that meet the most varied requirements. We generally distinguish between permanent and semi-permanent ice rink solutions, and each of these comes with a range of custom options.

# Multipurpose facilities:

# Semi-permanent installation

#### ASPHALT - CONCRETE - ARTIFICIAL TURF - SAND - AND OTHER SPORTS COVERINGS

When it comes to extending the function of multi-purpose facilities, we offer solutions that can be built on a wide variety of surfaces and used either all year round or temporarily. It's an ideal way to extend a facility to include ice. For example:

- Seasonal skating rinks on small soccer fields and tennis courts
- Installing an ice rink for an event
- Indoors and outdoors

For semi-permanent installations, we position our ICEsystems and roll out our ICEplus® mats. We often install the ICEsystems permanently, so that only the ICEplus® mats need to be attached and rolled out as required.