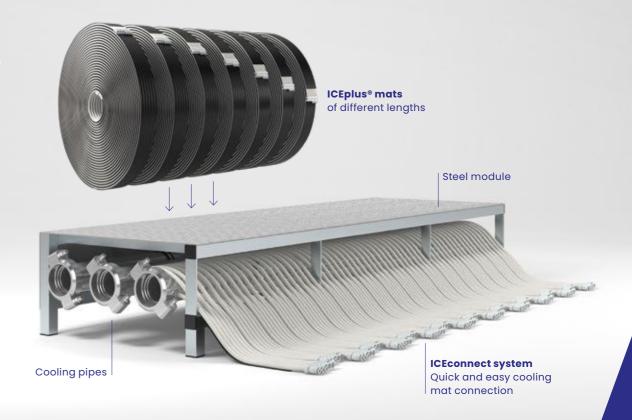

# ICEplus® & ICEconnect

Because its cooling tubes have larger inner diameters, our white cooling mat system ICEplus® guarantees lower energy consumption as well as demonstrably better-quality ice. They are UV-resistant and the ice formation process is many times faster than with conventional systems. ICEplus® is available in different lengths and can be connected quickly and safely using our intelligent ICEconnect connector. And it guarantees perfect flow, as well as perfect ice.

# ICEsystem - intelligent modular system

Our REALICE modules are positioned along the shorter side of the ice area, which is an unmistakable feature of a REALICE ice rink.

This sophisticated system, which can be made up of any combination of **modules, mats and connectors,** is the only innovative modular setup of its kind on the market. It offers endless possibilities for designing ice surfaces: even skateways or ice paths in which the modules are replaced by exposed aluminum tubes running along them.

# Modular & flexible

Our REALICE technology with its ICEsystem is one thing above all else: **flexible and efficient**. The length and shape of ice surfaces can be adapted easily at any time on account of the modular build, and can be installed on any subsurface.