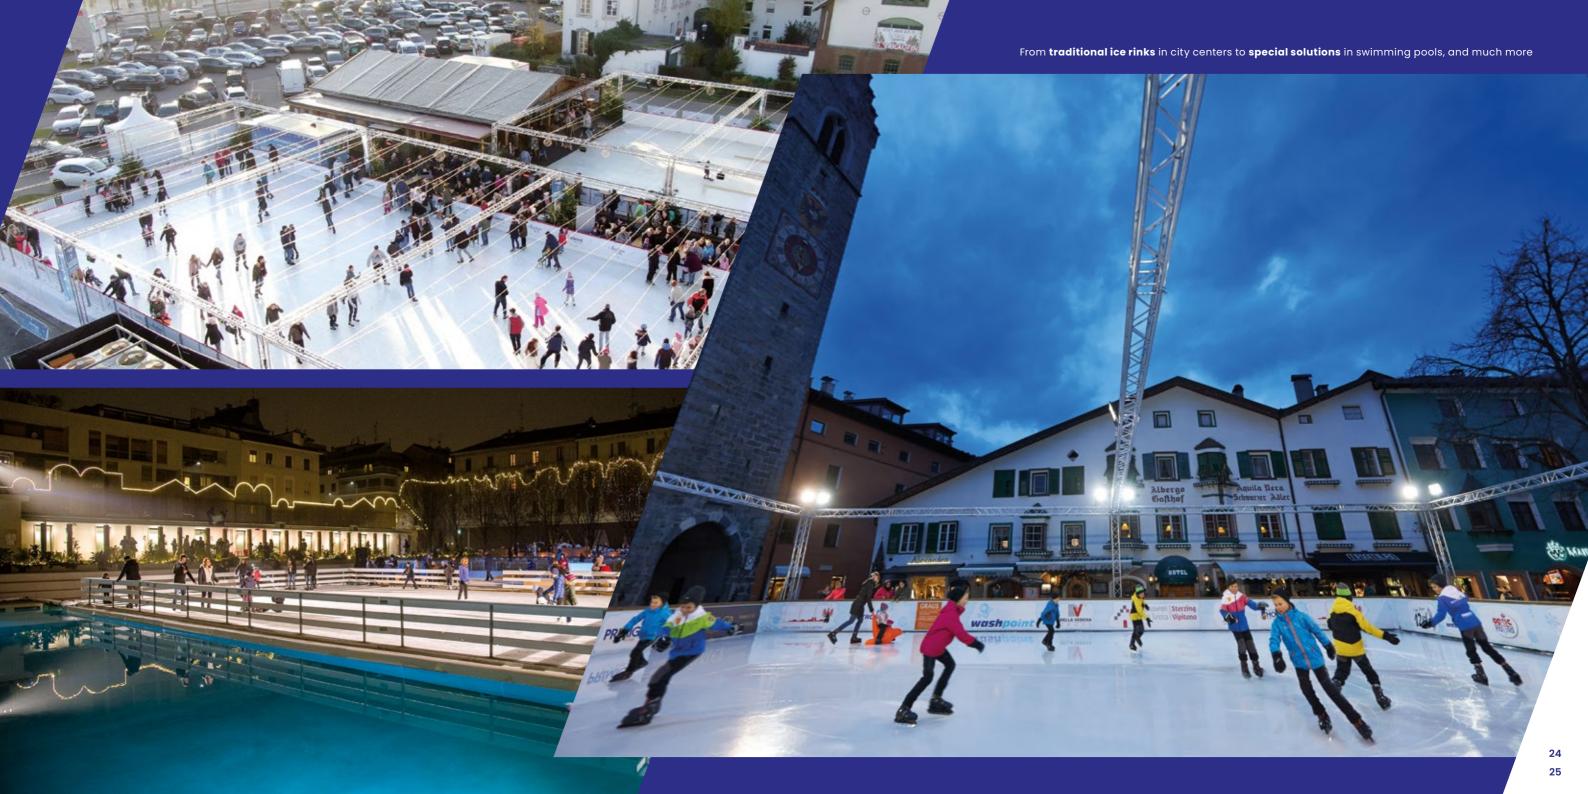

# Ice rinks

Sports facilities come in all shapes and sizes, and REALICE has specialized over the years in planning and installing ice rink solutions that meet the most varied requirements. We generally distinguish between permanent and semi-permanent ice rink solutions, and each of these comes with a range of custom options.

# Multipurpose facilities:

# Semi-permanent installation

#### ASPHALT - CONCRETE - ARTIFICIAL TURF - SAND - AND OTHER SPORTS COVERINGS

When it comes to extending the function of multi-purpose facilities, we offer solutions that can be built on a wide variety of surfaces and used either all year round or temporarily. It's an ideal way to extend a facility to include ice. For example:

- Seasonal skating rinks on small soccer fields and tennis courts
- Installing an ice rink for an event
- Indoors and outdoors

For semi-permanent installations, we position our ICEsystems and roll out our ICEplus® mats. We often install the ICEsystems permanently, so that only the ICEplus® mats need to be attached and rolled out as required.